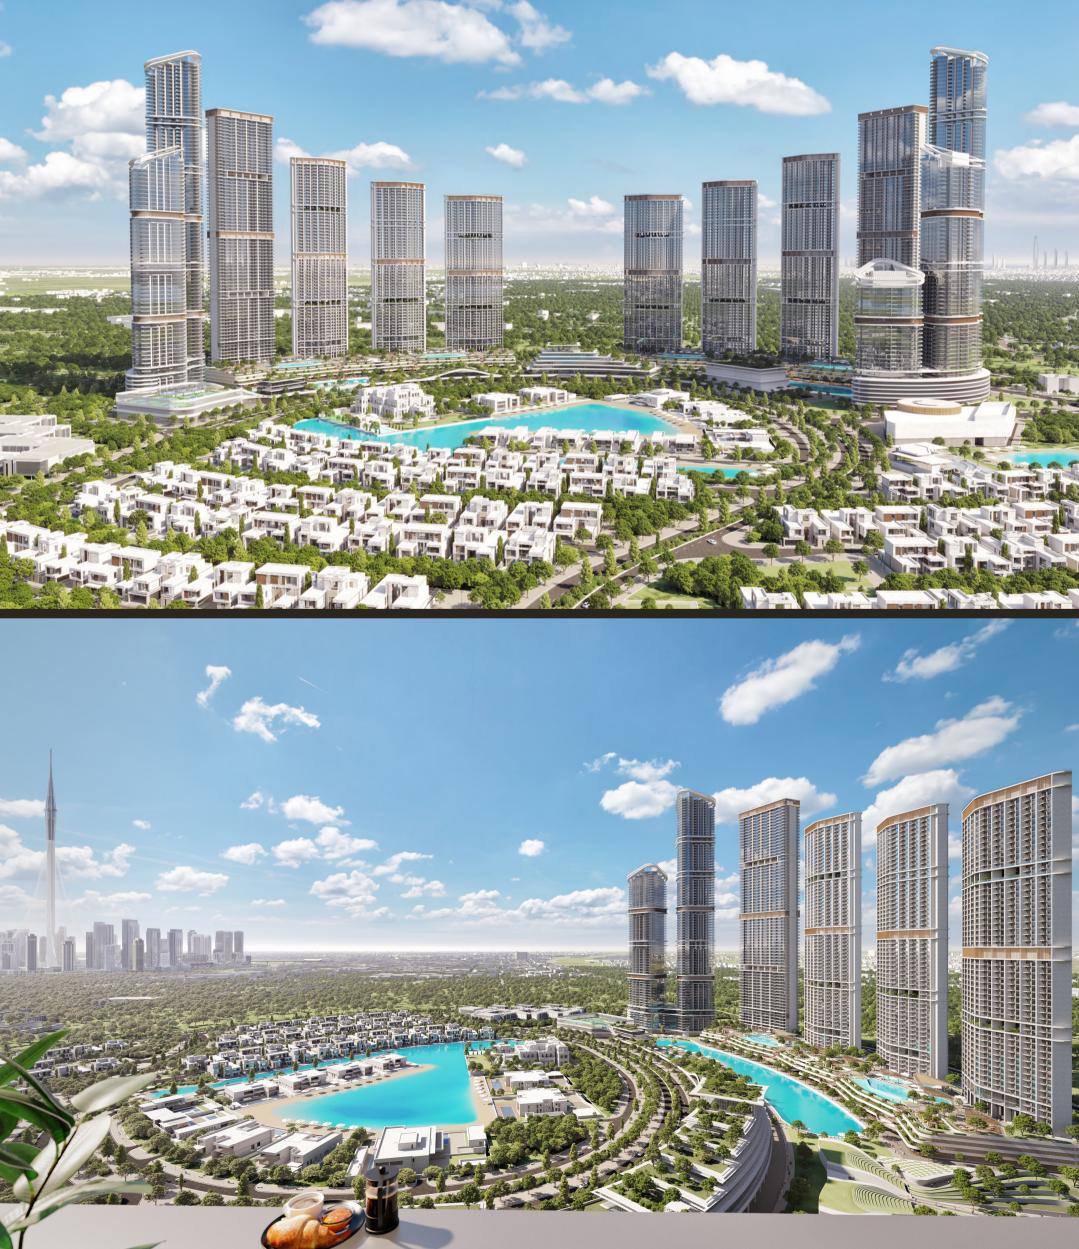

#### NEW LAGOON COMMUNITY BETWEEN DOWNTOWN DUBAL $\mathcal{E}$ CREEK HARBOUR

DIRECT ACCESS TO THE 10000 +30 AMENITIES LIKE SURFING, SQFT PLAZA & CRYSTAL LAGOOONS

EUROPEAN BUILDING STANDARDS & LEADING MASTERDEVELOPMENT

UP TO 3.2M CEILING HEIGHT | FULL HEIGHT WINDOWS, INDIRECT LIGHTING & CEILING SPOTS IN ALL ROOMS | FITTED WARDROBES | SOUND- & SANDPROOF WINDOWS

DIRECT ACCESS TO THE ARTIFICIAL BEACH & LAGOON I INFINITY POOLS I IN- & OUTDOOR GYM, YOGA GARDENS, CROSSFIT AREAS, BEACHVOLLEYBALL, TENNIS & MORE I MALL, INTERNATIONAL SCHOOL, FINE DINING & RETAIL IN THE COMMUNITY