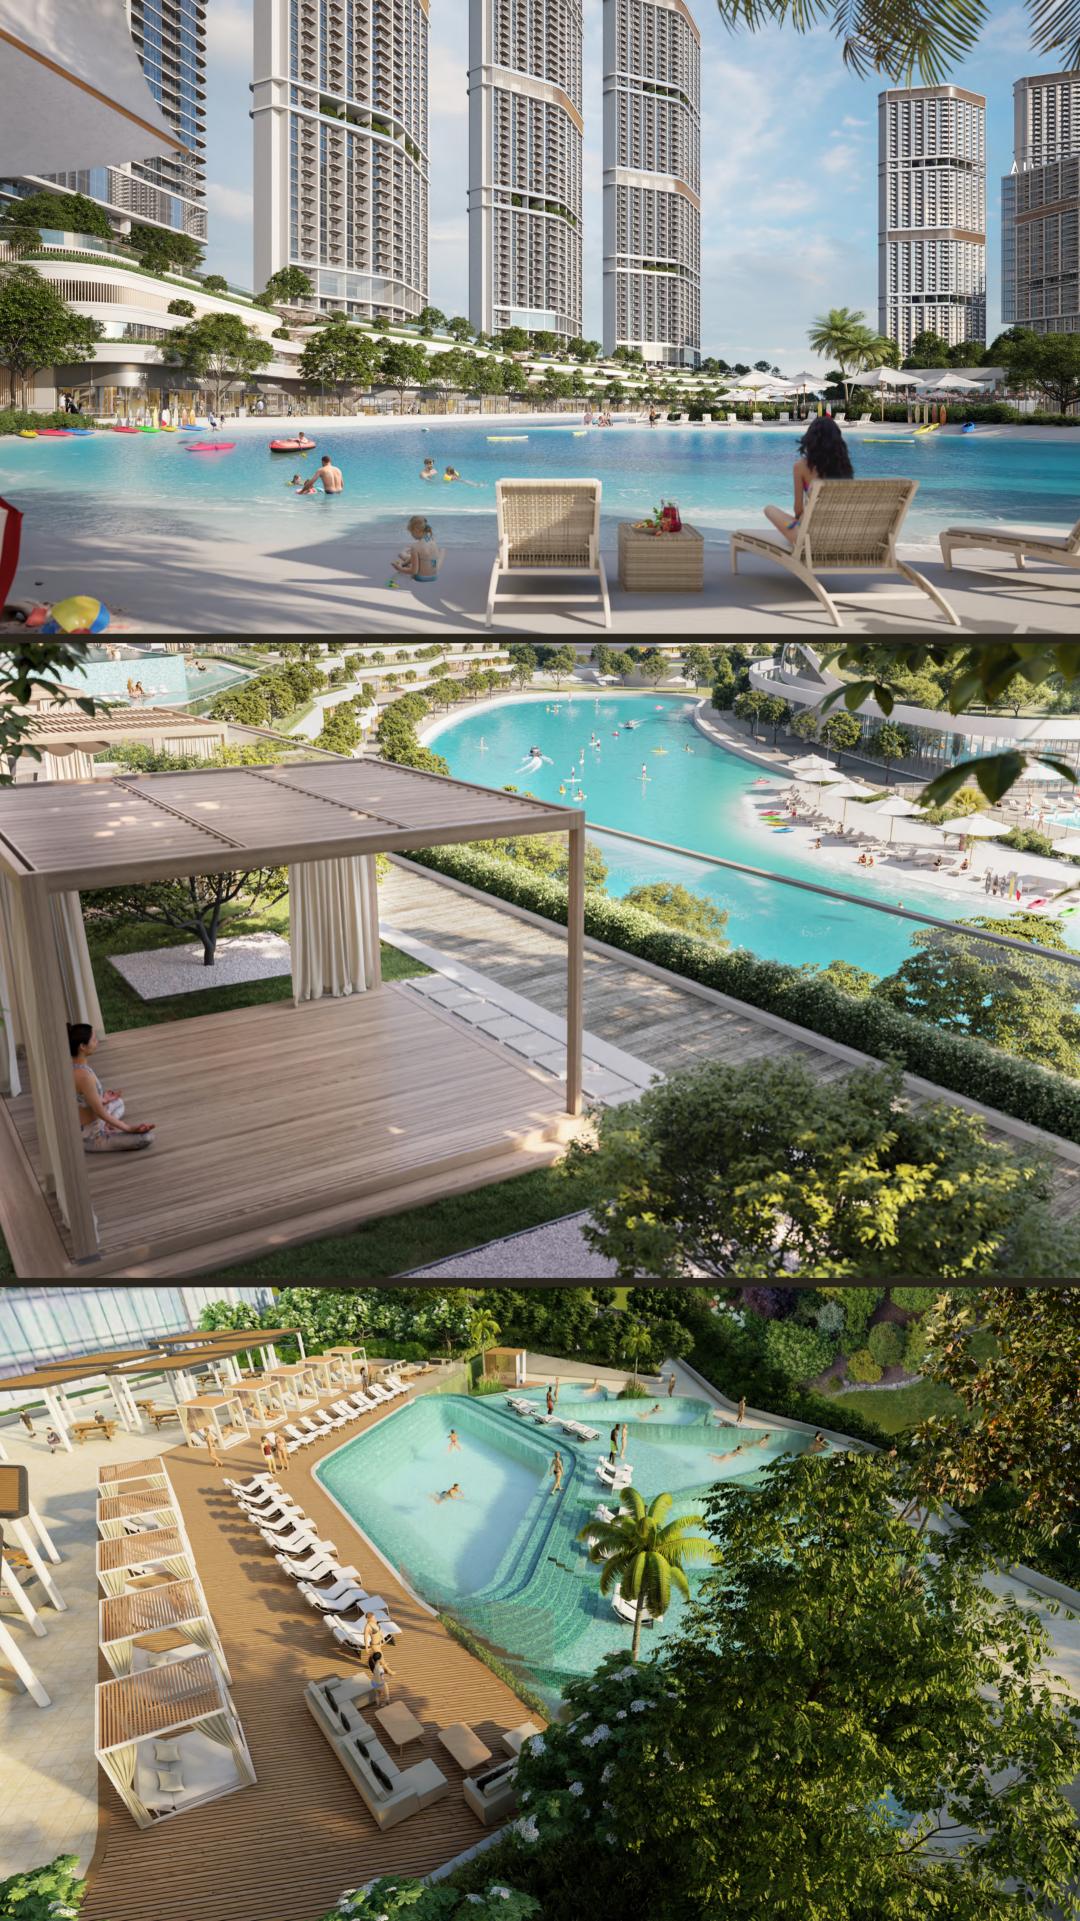

#### NEW LAGOON COMMUNITY BETWEEN DOWNTOWN DUBAL $\mathcal{E}$ CREEK HARBOUR

DIRECT ACCESS TO THE 10000 +30 AMENITIES LIKE SURFING, SQFT PLAZA & CRYSTAL LAGOOONS

EUROPEAN BUILDING STANDARDS & LEADING MASTERDEVELOPMENT

KAYAKING, PADDLETENNIS, BEACHVOLLEYBALL & MORE

UP TO 3.2M CEILING HEIGHT | FULL HEIGHT WINDOWS, INDIRECT LIGHTING & CEILING SPOTS IN ALL ROOMS | FITTED WARDROBES | SOUND- & SANDPROOF WINDOWS

DIRECT ACCESS TO THE ARTIFICIAL BEACH & LAGOON I INFINITY POOLS I IN- & OUTDOOR GYM, YOGA GARDENS, CROSSFIT AREAS, BEACHVOLLEYBALL, TENNIS & MORE I MALL, INTERNATIONAL SCHOOL, FINE DINING & RETAIL IN THE COMMUNITY