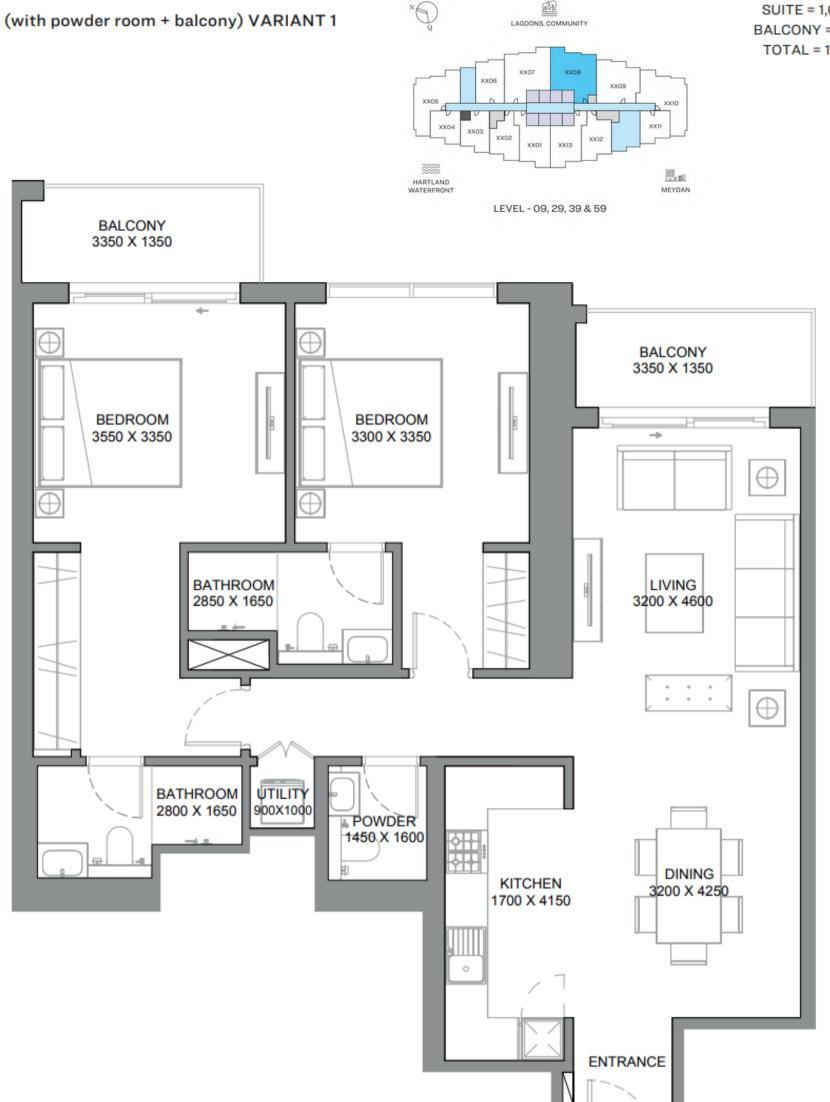

#### 2 BEDROOM APARTMENT

#### TYPE B (with powder room + balcony) VARIANT1

#### TOTAL SALEABLE AREA

SUITE = 1,086.08 SQ.FT. BALCONY = 115.39 SQ.FT. TOTAL = 1,201.47 SQ.FT.

# LAYOUT

Lagoons, Community 708, 808, 908, 1008, 1108, 1208, 1308, 1408, 1508, 1608, 1708, 1808, 2208, 2308, 2408, 2508, 2608, 2708, 2808, 2908, 3008, 3108, 3208, 3308, 3608, 3708, 3808, 3908, 4008, 4108, 4208, 4308, 4408, 4508, 4608, 5008, 5108, 5208, 5308, 5408, 5508, 5608, 5708, 5808, 5908, 6008, 6108

VIEWS

List of unit numbers with this unit plan:

 $\overline{\mathbf{N}}$ 