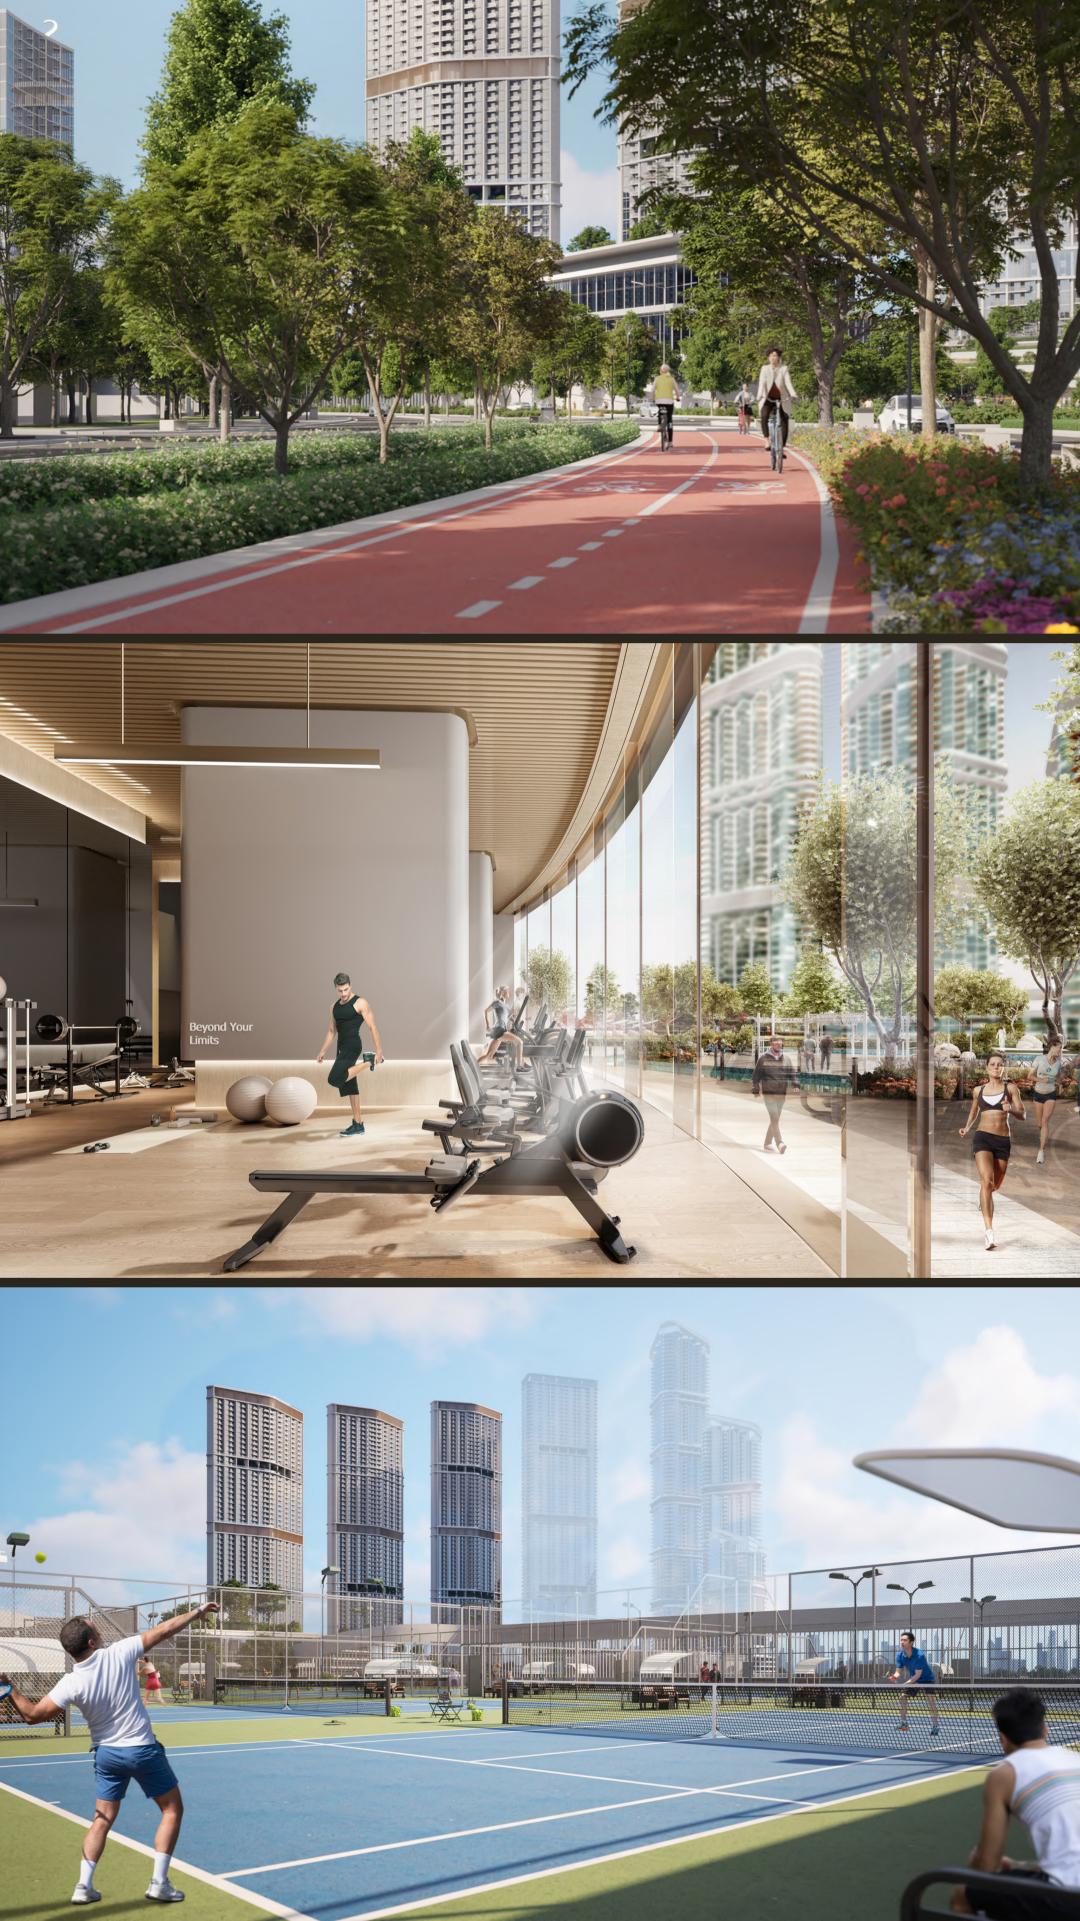

UP TO 3.2M CEILING HEIGHT | FULL HEIGHT WINDOWS, INDIRECT LIGHTING & CEILING SPOTS IN ALL ROOMS | FITTED WARDROBES | SOUND- & SANDPROOF WINDOWS

DIRECT ACCESS TO THE ARTIFICIAL BEACH & LAGOON I INFINITY POOLS I IN- & OUTDOOR GYM, YOGA GARDENS, CROSSFIT AREAS, BEACHVOLLEYBALL, TENNIS & MORE I MALL, INTERNATIONAL SCHOOL, FINE DINING & RETAIL IN THE COMMUNITY