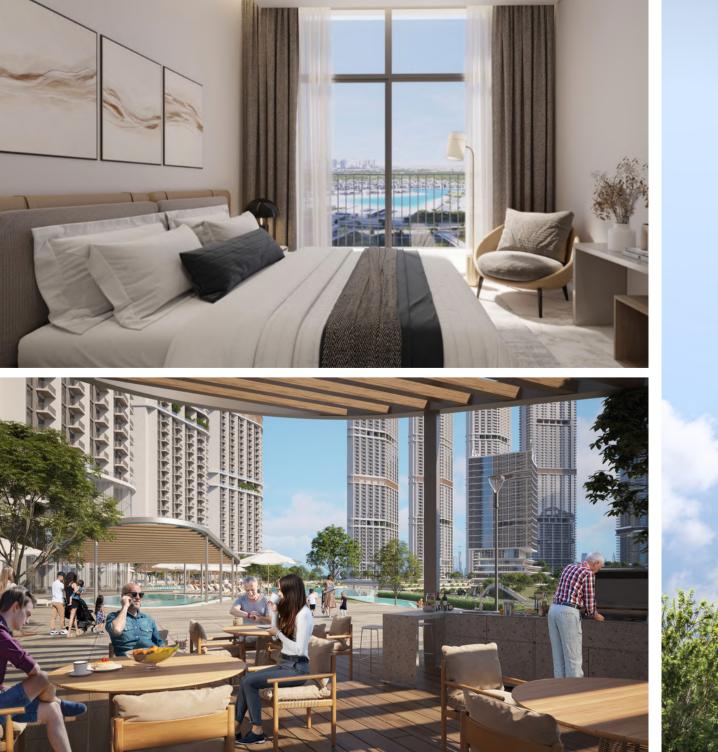

## INTERIOR & AMENITIES

**FULLY FITTED KITCHEN WITH SIEMENS APPLIANCES INCL. WASHING MACHINE** I WHITE MARBLE QUARTZ COUNTERTOPS MADE OUT OF NATURAL QUARTZ STONE

DURAVIT FITTINGS I GEBERIT FLUSH- & DRAINSYSTEMS I FITTED CABINETS IN ALL BATHROOMS

UP TO 3.2M CEILING HEIGHT | FULL HEIGHT WINDOWS, INDIRECT LIGHTING & CEILING SPOTS IN ALL ROOMS | FITTED WARDROBES | SOUND- & SANDPROOF WINDOWS

DIRECT ACCESS TO THE ARTIFICIAL BEACH & LAGOON I INFINITY POOLS I IN- & OUTDOOR GYM, YOGA GARDENS, CROSSFIT AREAS, BEACHVOLLEYBALL, TENNIS & MORE I MALL, INTERNATIONAL SCHOOL, FINE DINING & RETAIL IN THE COMMUNITY