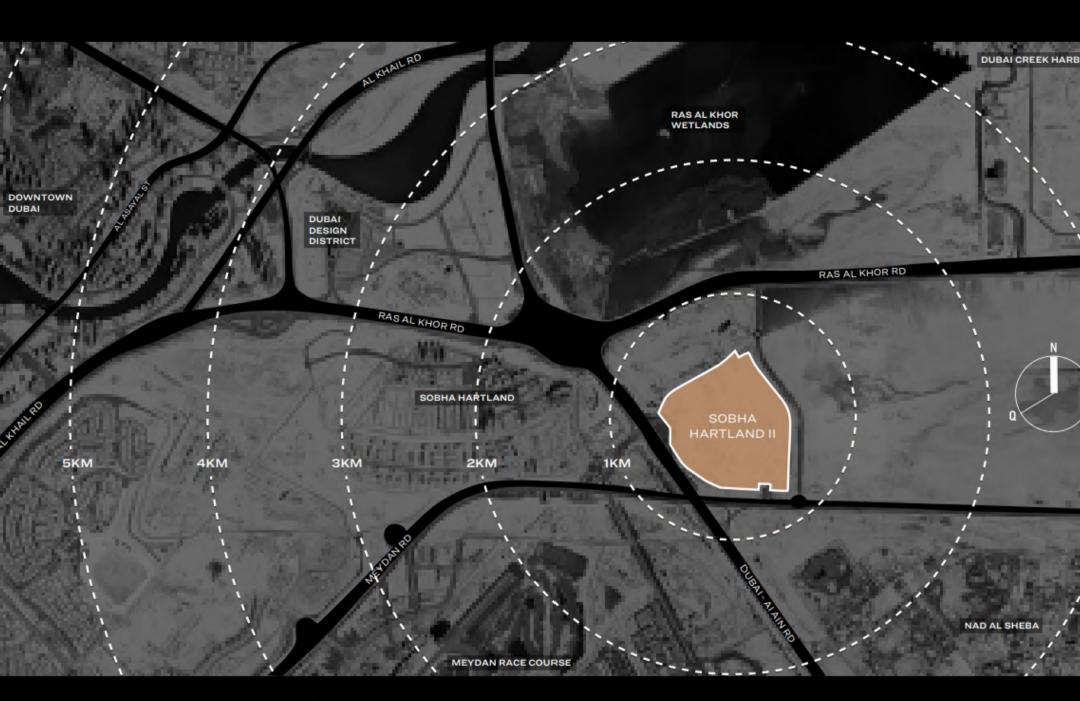

#### NEW LAGOON COMMUNITY BETWEEN DOWNTOWN DUBAL $\mathcal{E}$ CREEK HARBOUR

DIRECT ACCESS TO THE 10000 +30 AMENITIES LIKE SURFING, SQFT PLAZA & CRYSTAL LAGOOONS

EUROPEAN BUILDING STANDARDS & LEADING MASTERDEVELOPMENT

KAYAKING, PADDLETENNIS, BEACHVOLLEYBALL & MORE