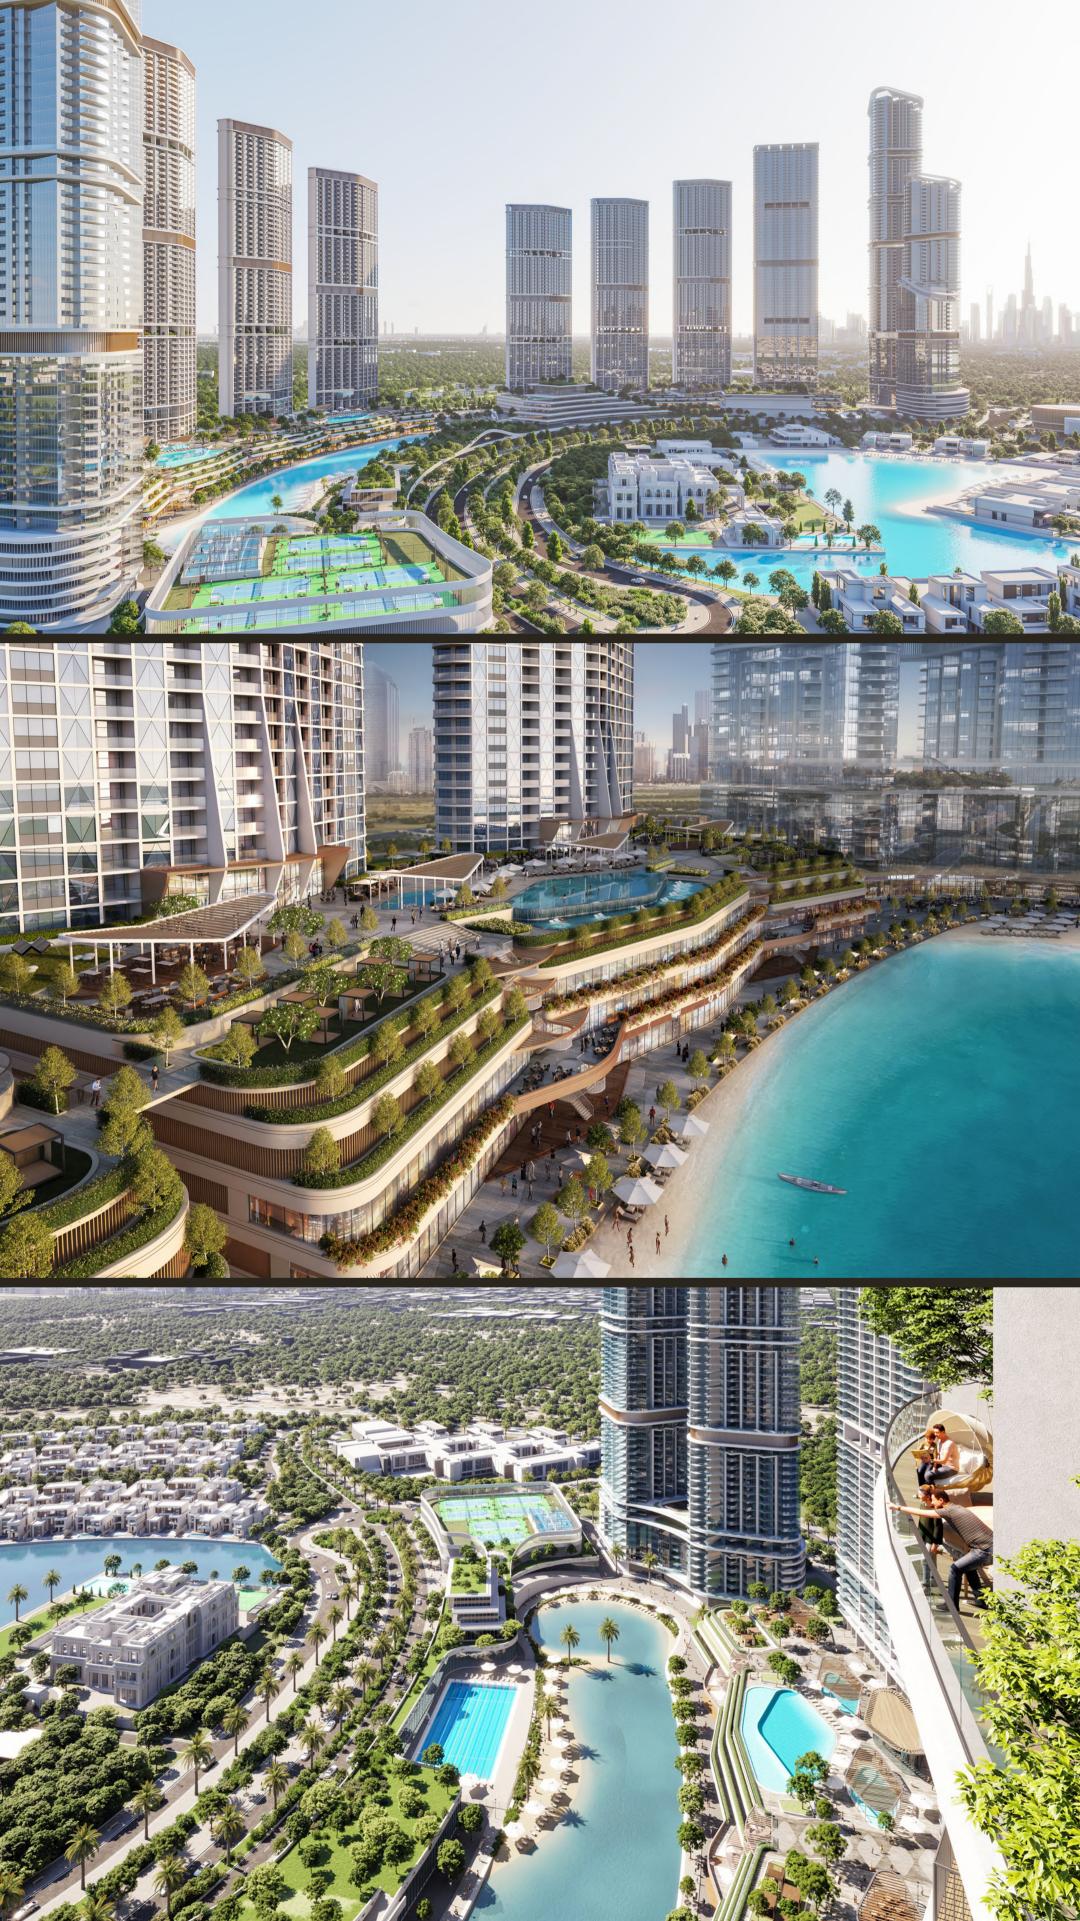

UP TO 3.2M CEILING HEIGHT | FULL HEIGHT WINDOWS, INDIRECT LIGHTING & CEILING SPOTS IN ALL ROOMS | FITTED WARDROBES | SOUND- & SANDPROOF WINDOWS

DIRECT ACCESS TO THE ARTIFICIAL BEACH & LAGOON I INFINITY POOLS I IN- & OUTDOOR GYM, YOGA GARDENS, CROSSFIT AREAS, BEACHVOLLEYBALL, TENNIS & MORE I MALL, INTERNATIONAL SCHOOL, FINE DINING & RETAIL IN THE COMMUNITY