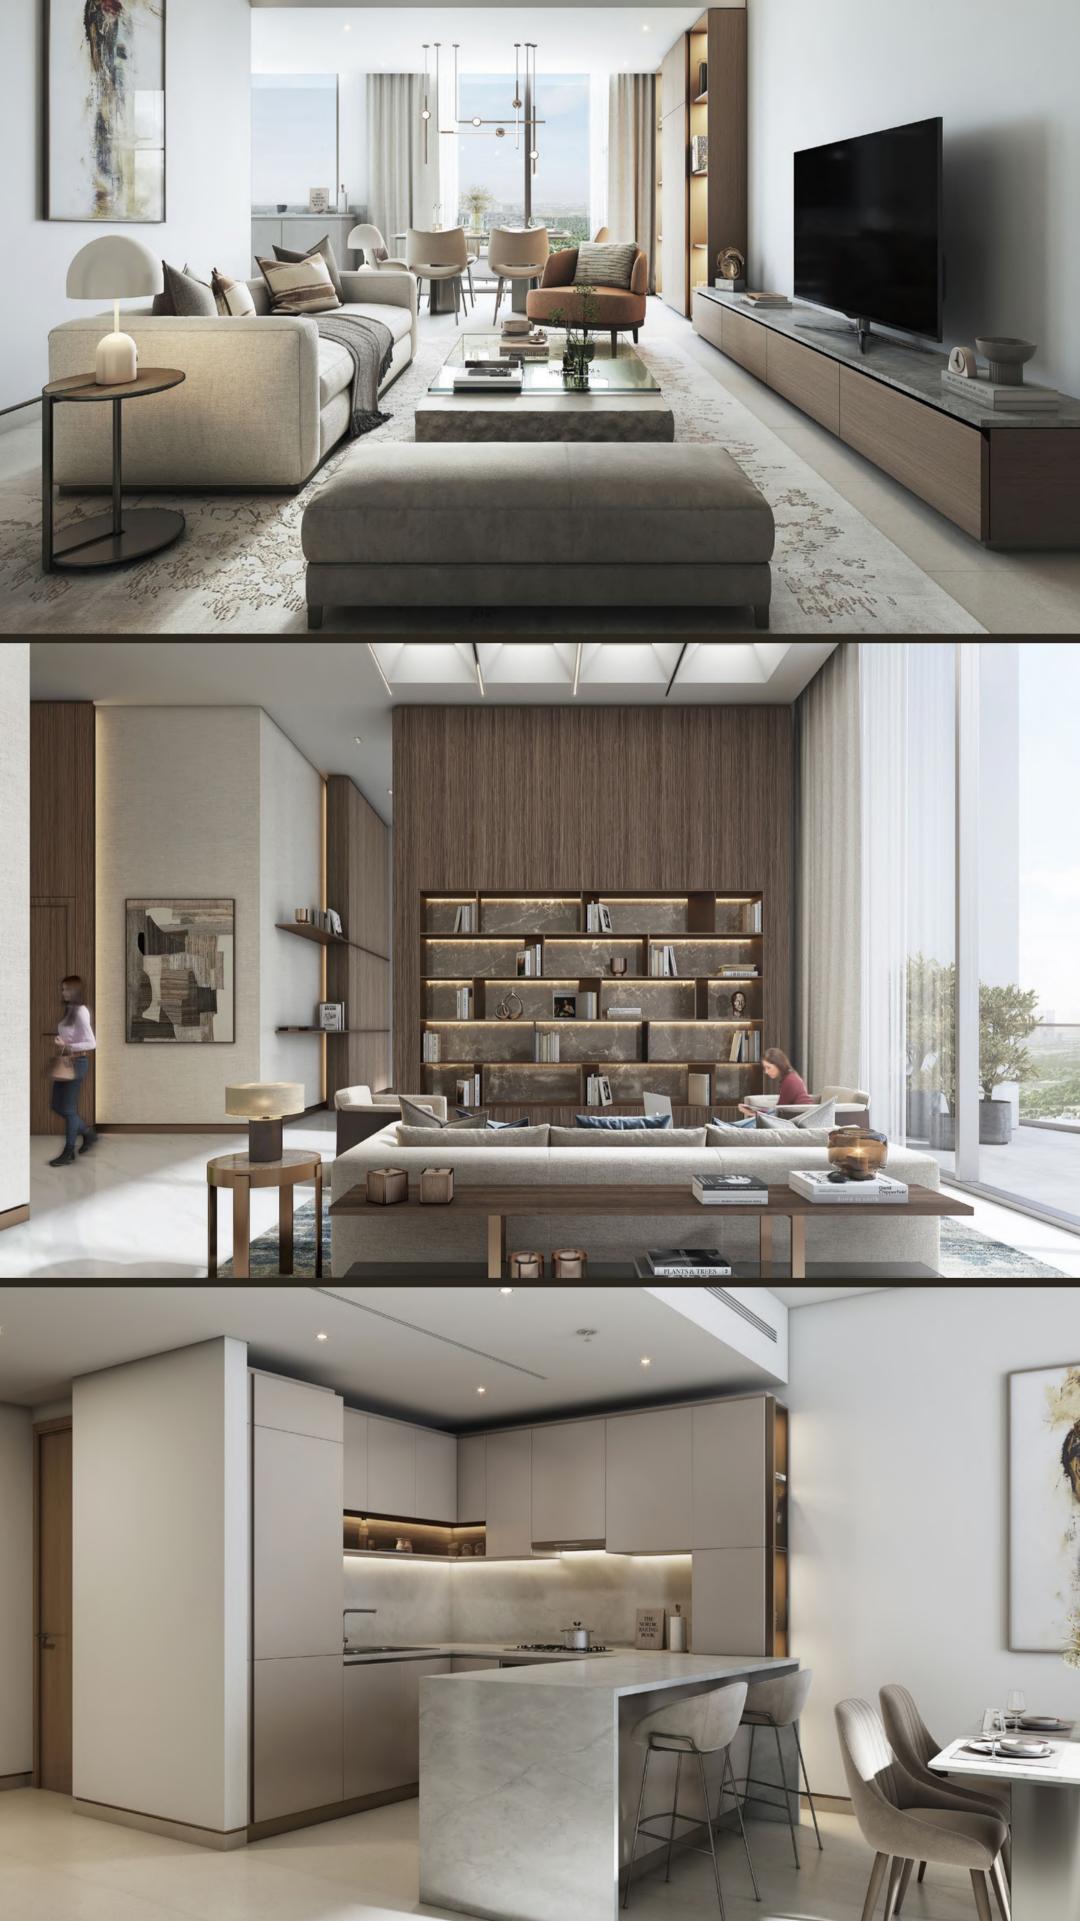

## INTERIOR & AMENITIES

**FULLY FITTED KITCHEN WITH SIEMENS APPLIANCES INCL. WASHING MACHINE** I WHITE MARBLE QUARTZ COUNTERTOPS MADE OUT OF NATURAL QUARTZ STONE

DURAVIT FITTINGS I GEBERIT FLUSH- & DRAINSYSTEMS I FITTED CABINETS IN ALL BATHROOMS

UP TO 3.2M CEILING HEIGHT | FULL HEIGHT WINDOWS, INDIRECT LIGHTING & CEILING SPOTS IN ALL ROOMS | FITTED WARDROBES | SOUND- & SANDPROOF WINDOWS

DIRECT ACCESS TO THE ARTIFICIAL BEACH & LAGOON I INFINITY POOLS I IN- & OUTDOOR GYM, YOGA GARDENS, CROSSFIT AREAS, BEACHVOLLEYBALL, TENNIS & MORE I MALL, INTERNATIONAL SCHOOL, FINE DINING & RETAIL IN THE COMMUNITY